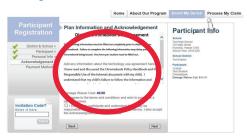

# How to Enroll your Device

Go to https://www.one2onerisk.com/

Input your Student ID

# Select Payment Method.

For Prepaid Cards: select "Prepaid Card" option then enter 12 digit code on back of card.

On the Homepage Select the "Enroll My Device" Icon

Complete the Parent/Guardian Information Page.

Please ensure that all information is correct.