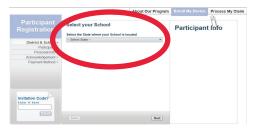

# Credit/Debit Card Option: Complete Payment Information

Cereb 3491 Terret Terr Use the dropdown options to select your state/district/ school.