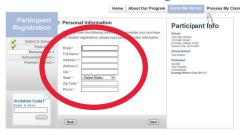

# Select Payment Method.

For Prepaid Cards: select "Prepaid Card" option then enter 12 digit code on back of card.

On the Homepage Select the "Enroll My Device" Icon

Complete the Parent/Guardian Information Page.

Please ensure that all information is correct.