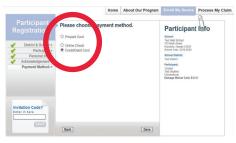

# Select Payment Method.

For Prepaid Cards: select "Prepaid Card" option then enter 12 digit code on back of card.

On the Homepage Select the "Enroll My Device" Icon

Complete the Parent/Guardian Information Page.