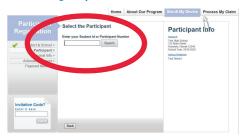

# How to Enroll your Device

Go to https://www.one2onerisk.com/

Input your Student ID