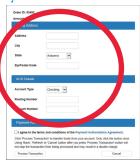

# Select Payment Method.

For Prepaid Cards: select "Prepaid Card" option then enter 12 digit code on back of card.

On the Homepage Select the "Enroll My Device" Icon

Complete the Parent/Guardian Information Page.

# Credit/Debit Card Option: Complete Payment Information

Cereb 3491 Terret Terr Use the dropdown options to select your state/district/ school.

# Agree to Terms & Conditions.

# Online Check Option: Complete Payment Information

Note: A firewall, such as a firewall from a workplace computer or network, may prevent pages from showing properly. If so, please use an alternative device.